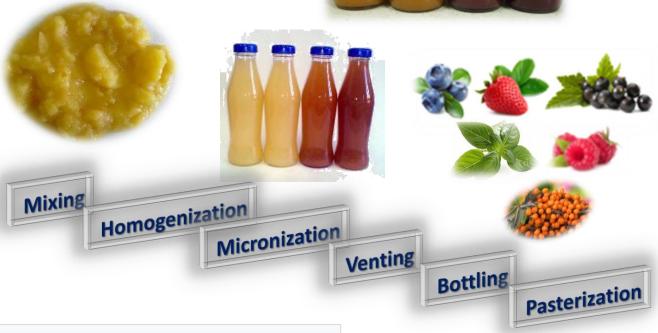

## Smoothie – a product of unlimited potential

Recepies reccomended by Research Institute of Horticulture

Apple puree 80%
Rose juice 20%
B-carotene

Apple puree 80%
Blueberry juice 20%
Rosehip juice 5%

Apple juice 80%
Sea buckthorn juice 15%
Banan puree 5%