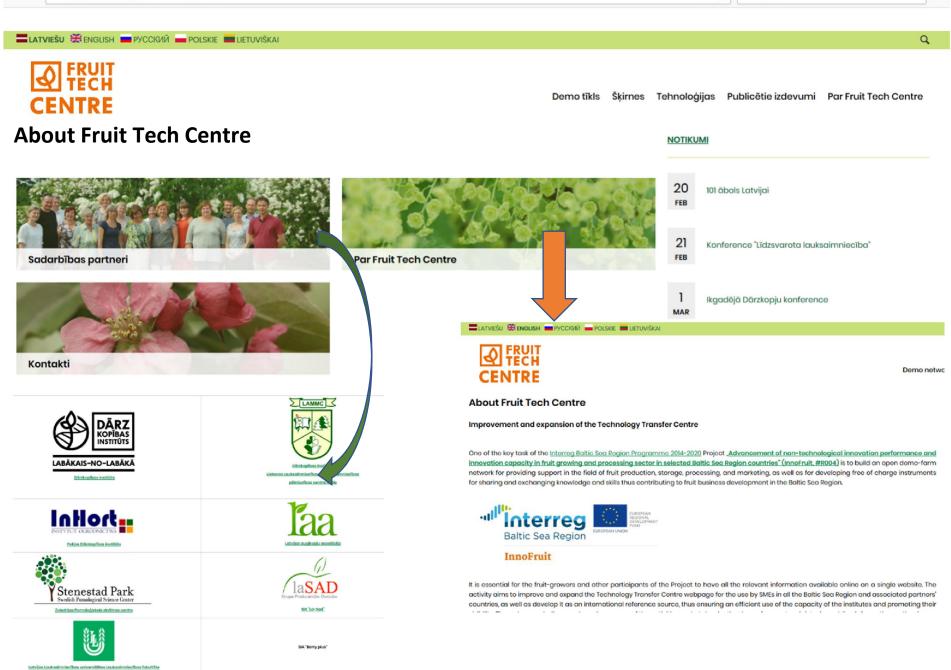

# Activity 3.2: Improvement and expansion of the Technology Transfer Centre webpage

Improved and expanded webpage of the Technology Transfer Centre for an enhanced use by SMEs in the BSR countries:

- the **mobile version** of the website;
- information about the **open demo-farm network** and its accessibility;
- interface languages English, Russian, Latvian, Lithuanian and Polish;
- modern design and functionality, also user-friendly both for readers and information suppliers without an advanced level of IT proficiency;
- all the main outputs of the Project or at least information about those will be made available on the website.

IT developer and partners, colegues in Latvia, Lithuania and Poland had editable link of this worksheet.

Activity 3.2: Improvement and expansion of the Technology Transfer Centre webpage