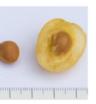

Stalk

Stone

Flesh

Fruit flesh color: cream.

About the cultivar

Originated in Latvia, Dobele, it is seedling from 'Krupnoplodnaya' in free pollination. Initial name of selection was SR 9-3-1. Registered in LV in 2011, protected in LV.