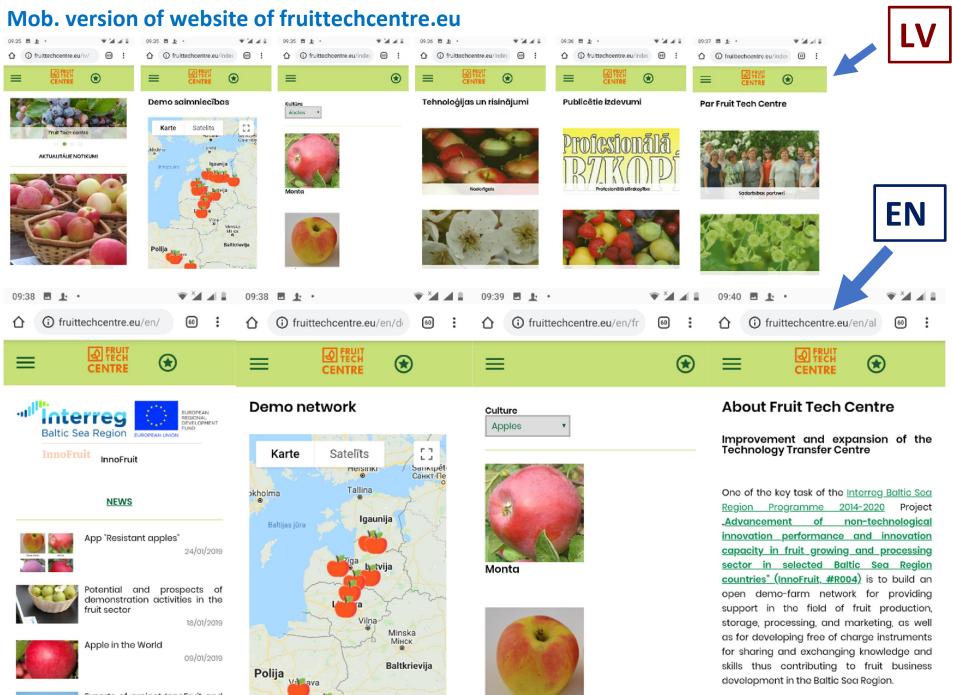

# Activity 3.2: Improvement and expansion of the Technology Transfer Centre webpage

Improved and expanded webpage of the Technology Transfer Centre for an enhanced use by SMEs in the BSR countries:

- the **mobile version** of the website;
- information about the **open demo-farm network** and its accessibility;
- interface languages English, Russian, Latvian, Lithuanian and Polish;
- modern design and functionality, also user-friendly both for readers and information suppliers without an advanced level of IT proficiency;
- all the main outputs of the Project or at least information about those will be made available on the website.