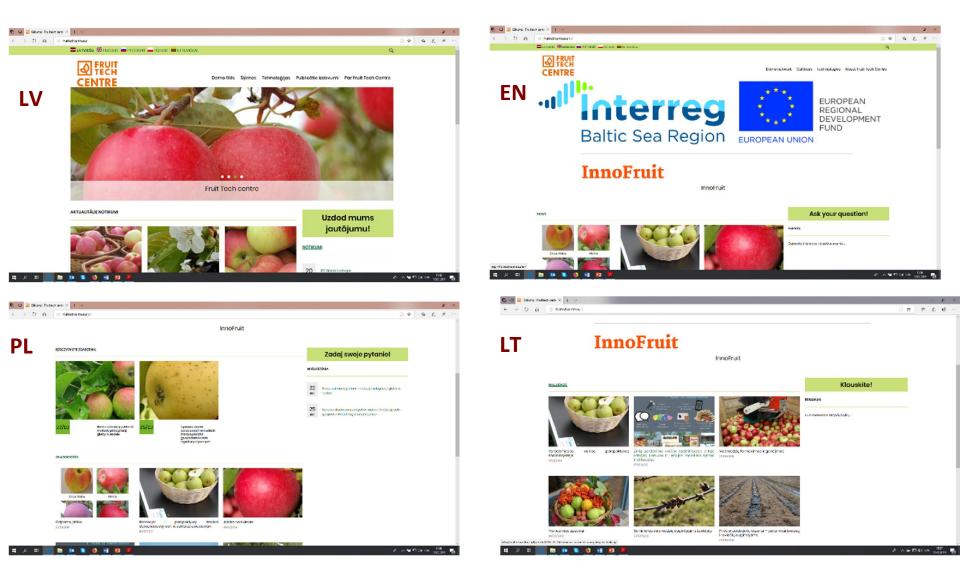

# Activity 3.2: Improvement and expansion of the Technology Transfer Centre webpage

Improved and expanded webpage of the Technology Transfer Centre for an enhanced use by SMEs in the BSR countries:

- the **mobile version** of the website;
- information about the **open demo-farm network** and its accessibility;
- interface languages English, Russian, Latvian, Lithuanian and Polish;
- modern design and functionality, also user-friendly both for readers and information suppliers without an advanced level of IT proficiency;
- all the main outputs of the Project or at least information about those will be made available on the website.

IT developer and partners, colegues in Latvia, Lithuania and Poland had editable link of this worksheet.

Activity 3.2: Improvement and expansion of the Technology Transfer Centre webpage

# www.fruittechcentre.eu