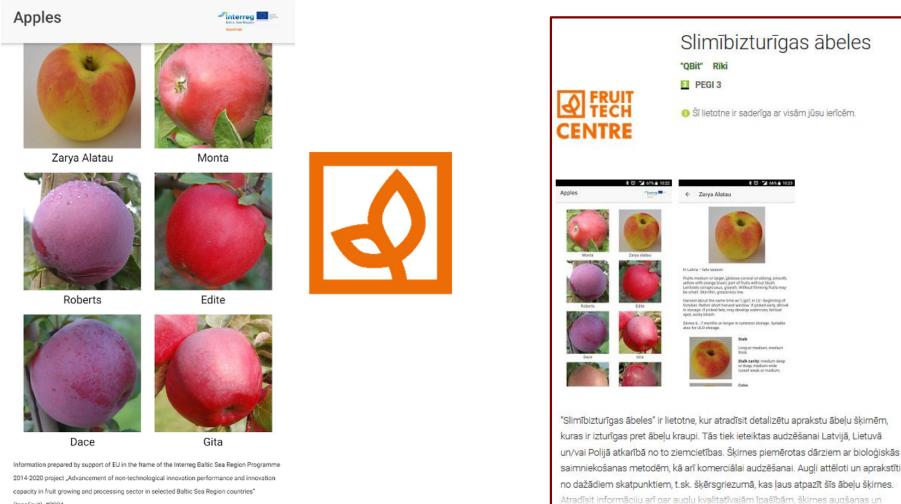

# Activity 3.4: Development of tools for innovation transfer

App. for smartphones, devices that contain the following cultivar-specific information: external and internal appearance, biochemical composition, nutritional value, as well as information on the most popular ways of their consumption etc.

# App. for smart devices, phones.

Please find: «Resistant apples» in Google Play for Android operating devices and in App Store for iPhones

**InnoFruit** 