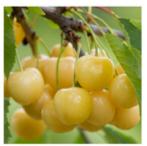

# **Sweet cherries**

InnoFruit

🔚 LATVIEŠU 💥 ENGLISH 💼 РУССКИЙ 💼 POLSKIE 💼 LIETUVIŠKAI

Demo network Cultivars Technologies About Fruit Tech Centre

Q

Back

Ripening time: early. from III decade of June till I decade of July in LV. Fruit size: medium or large. Fruit shape: cordate. Skin color: yellow. Fruit firmness: medium firm, fruit cracking occurs in rainy weather. Taste: sweet, mild, very pleasant.

Stalk

Stone

Flesh

Fruit flesh color: cream.

About the cultivar

Originated in Latvia, Dobele, it is seedling from 'Krupnoplodnaya' in free pollination. Initial name of selection was SR 9-3-1. Registered in LV in 2011, protected in LV.

Use : fresh fruits for dessert, in processing - for sweetening of juice.

Tree : medium vigor, well shaped piramidial crown, medium dense canopy with wide branching angles.

Winterhardiness: of tree and flower buds is good in LV.

Resistance to diseases : tolerant to most of diseases.