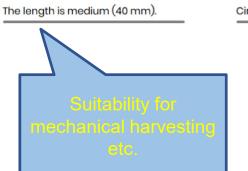

# Activity 3.4: Development of tools for innovation transfer

App. for smartphones, devices that contain the following cultivar-specific information: external and internal appearance, biochemical composition, nutritional value, as well as information on the most popular ways of their consumption etc.