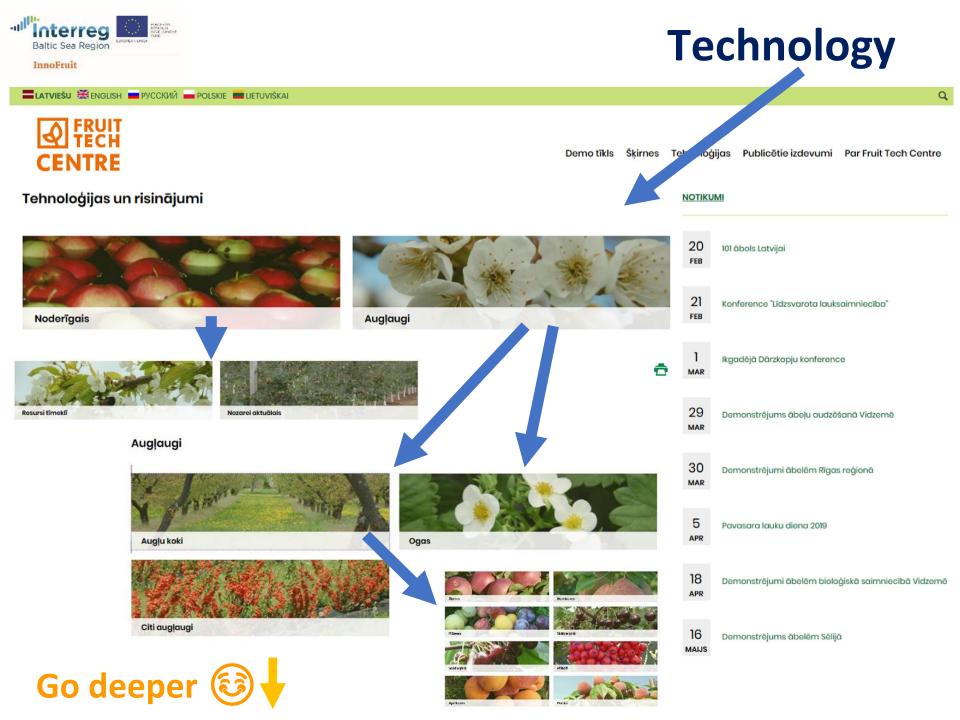

# Activity 3.2: Improvement and expansion of the Technology Transfer Centre webpage

Improved and expanded webpage of the Technology Transfer Centre for an enhanced use by SMEs in the BSR countries:

- the **mobile version** of the website;
- information about the **open demo-farm network** and its accessibility;
- interface languages English, Russian, Latvian, Lithuanian and Polish;
- modern design and functionality, also user-friendly both for readers and information suppliers without an advanced level of IT proficiency;
- all the main outputs of the Project or at least information about those will be made available on the website.

# <section-header>