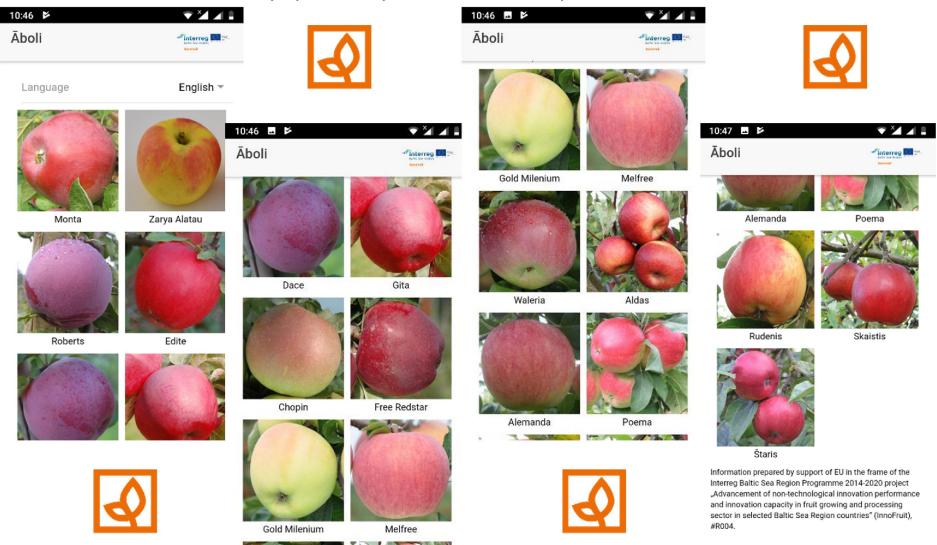

# Activity 3.4: Development of tools for innovation transfer

App. for smartphones, devices that contain the following cultivar-specific information: external and internal appearance, biochemical composition, nutritional value, as well as information on the most popular ways of their consumption etc.

# App. for smart devices, phones.

Please find: «Resistant apples» in Google Play for Android operating devices and in App Store for iPhones

**InnoFruit** 

# https://play.google.com/store/apps/details?id=eu.fruittechcentre.mobile

(InnoEruit) #R004