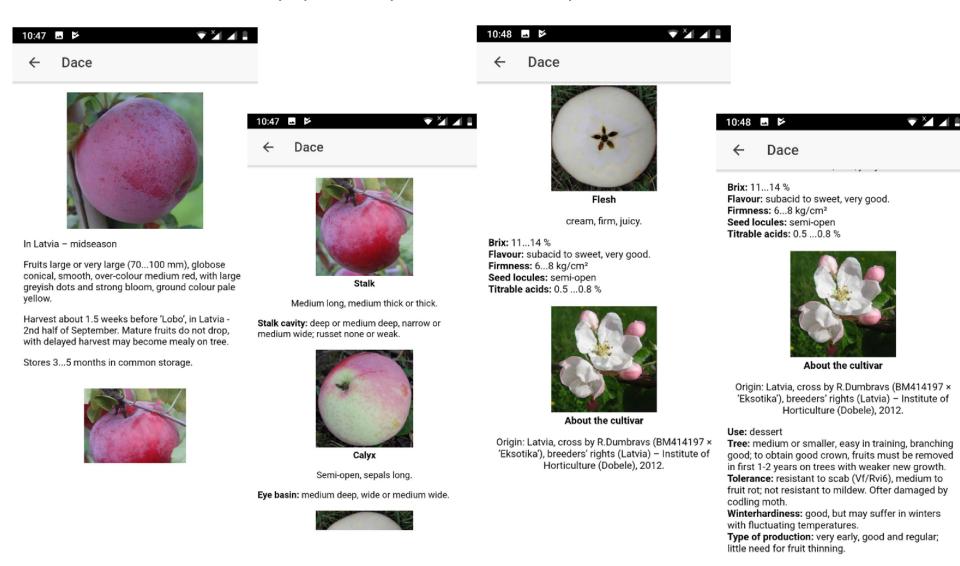

# **Sweet cherries**

InnoFruit

🔚 LATVIEŠU 💥 ENGLISH 💼 РУССКИЙ 💼 POLSKIE 💼 LIETUVIŠKAI

Demo network Cultivars Technologies About Fruit Tech Centre

Q

Back

Ripening time: early. from III decade of June till I decade of July in LV. Fruit size: medium or large. Fruit shape: cordate. Skin color: yellow. Fruit firmness: medium firm, fruit cracking occurs in rainy weather. Taste: sweet, mild, very pleasant.

Stalk

Stone

Flesh

Fruit flesh color: cream.

About the cultivar

Originated in Latvia, Dobele, it is seedling from 'Krupnoplodnaya' in free pollination. Initial name of selection was SR 9-3-1. Registered in LV in 2011, protected in LV.

Use : fresh fruits for dessert, in processing - for sweetening of juice.

Tree : medium vigor, well shaped piramidial crown, medium dense canopy with wide branching angles.

Winterhardiness: of tree and flower buds is good in LV.

Resistance to diseases : tolerant to most of diseases.